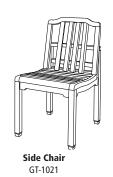

**GT-1021**Paradiso Side Chair
19.5″w × 23.25″<sub>D</sub> × 34.25″<sub>H</sub>

GIATI DESIGNS, INC. Santa Barbara, California Tel 805.684.8349 Fax 805.684.8359 www.giati.com