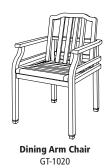

**GT-1021**Paradiso Side Chair
19.5″w × 23.25″<sub>D</sub> × 34.25″<sub>H</sub>

GIATI DESIGNS, INC. Santa Barbara, California Tel 805.684.8349 Fax 805.684.8359 www.giati.com