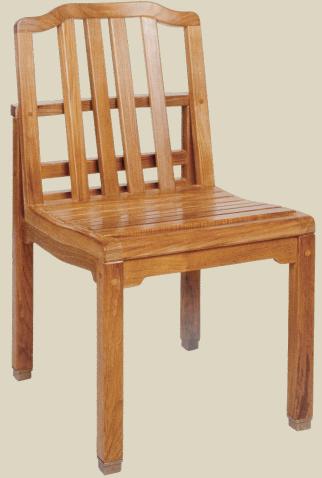

**GT-1021**Paradiso Side Chair
19.5″w × 23.25″<sub>D</sub> × 34.25″<sub>H</sub>

GIATI DESIGNS, INC. Santa Barbara, California Tel 805.684.8349 Fax 805.684.8359 www.giati.com