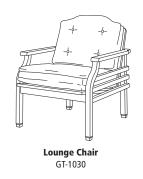

**GT-1021**Paradiso Side Chair
19.5″w × 23.25″<sub>D</sub> × 34.25″<sub>H</sub>



GIATI DESIGNS, INC. Santa Barbara, California Tel 805.684.8349 Fax 805.684.8359 www.giati.com







## Roscoe Award Winner

Available in casual finishes for interior and exterior use (from L to R): Driftwood Finish, Natural Teak, or Protective UV Inhibitor (Teak Oil) Paradiso





GT-1004 (other sizes available)























GIATI DESIGNS, INC. Santa Barbara, California Tel 805.684.8349 Fax 805.684.8359 www.giati.com Available in casual finishes for interior and exterior use: Natural Teak, Driftwood Finish, Protective UV Inhibitor (Teak Oil)