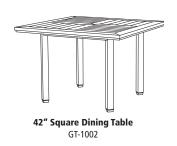

**GT-1021**Paradiso Side Chair
19.5″w × 23.25″<sub>D</sub> × 34.25″<sub>H</sub>



GIATI DESIGNS, INC. Santa Barbara, California Tel 805.684.8349 Fax 805.684.8359 www.giati.com







## Roscoe Award Winner

Available in casual finishes for interior and exterior use (from L to R): Driftwood Finish, Natural Teak, or Protective UV Inhibitor (Teak Oil) Paradiso





GT-1004 (other sizes available)























GIATI DESIGNS, INC. Santa Barbara, California Tel 805.684.8349 Fax 805.684.8359 www.giati.com Available in casual finishes for interior and exterior use: Natural Teak, Driftwood Finish, Protective UV Inhibitor (Teak Oil)