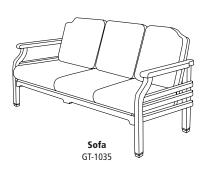

**GT-1021**Paradiso Side Chair
19.5″w × 23.25″<sub>D</sub> × 34.25″<sub>H</sub>



GIATI DESIGNS, INC. Santa Barbara, California Tel 805.684.8349 Fax 805.684.8359 www.giati.com







## Roscoe Award Winner

Available in casual finishes for interior and exterior use (from L to R): Driftwood Finish, Natural Teak, or Protective UV Inhibitor (Teak Oil) Paradiso





GT-1004 (other sizes available)























GIATI DESIGNS, INC. Santa Barbara, California Tel 805.684.8349 Fax 805.684.8359 www.giati.com Available in casual finishes for interior and exterior use: Natural Teak, Driftwood Finish, Protective UV Inhibitor (Teak Oil)