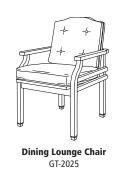

**GT-2025**Paradiso Dining Lounge Chair
23.5"w × 26.5" D × 35"H

GIATI DESIGNS, INC. Santa Barbara, California Tel 805.684.8349 Fax 805.684.8359 www.giati.com

GIATI DESIGNS, INC. Santa Barbara, California Tel 805.684.8349 Fax 805.684.8359 www.giati.com Available in casual finishes for interior and exterior use: Natural Teak, Driftwood Finish, Protective UV Inhibitor (Teak Oil)