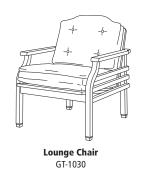

**GT-2025**Paradiso Dining Lounge Chair
23.5"w × 26.5" D × 35"H

GIATI DESIGNS, INC. Santa Barbara, California Tel 805.684.8349 Fax 805.684.8359 www.giati.com