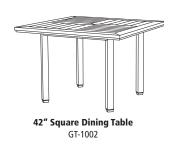

## Roscoe Award Winner

Available in casual finishes for interior and exterior use (from L to R): Driftwood Finish, Natural Teak, or Protective UV Inhibitor (Teak Oil) Paradiso

GT-1004 (other sizes available)