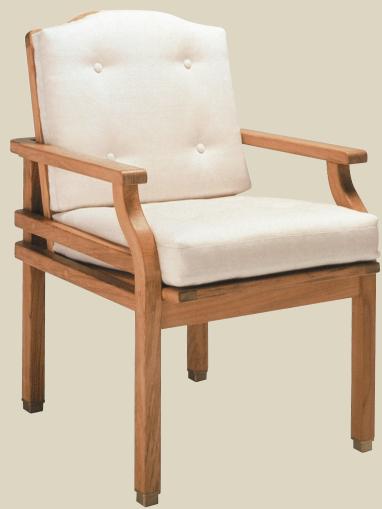

**GT-2025**Paradiso Dining Lounge Chair
23.5"w × 26.5" D × 35"H

GIATI DESIGNS, INC. Santa Barbara, California Tel 805.684.8349 Fax 805.684.8359 www.giati.com