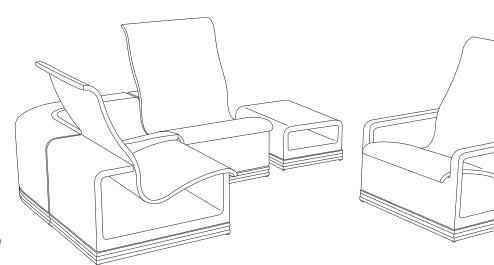

Riseli

Dining Chair RI-9020

Swivel Lounge Chair RI-9030

Armless Lounge RI-9031

Ottoman RU-9040

**Corner Unit** (shown with Seat Insert) RI-9032, RI-9032S

**Corner Unit** (shown with Table Insert) RI-9032, RI-9032T

Chaise Lounge RI-9050

Two Armless Lounges, Corner Unit with Seat Insert, Ottoman and Swivel Lounge Chair

DESIGNS BY MARK SINGER

GIATI DESIGNS, INC. Santa Barbara, California Tel 805.684.8349 Fax 805.684.8359 www.giati.com