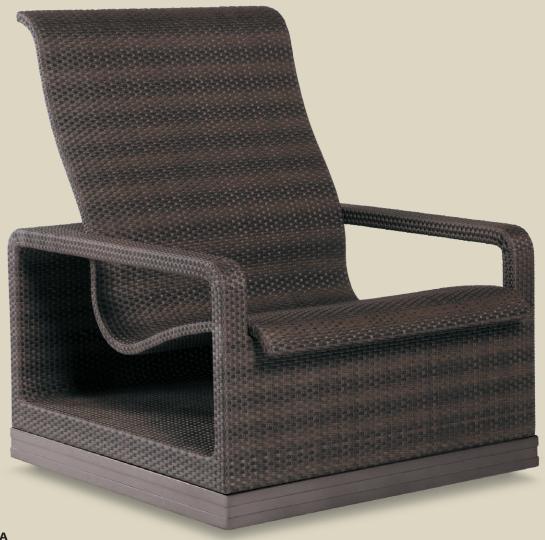

RI-9030A Riveli Swivel Lounge Chair, Metal Base 27.5"w × 29.75"D × 34"H

GIATI
DESIGNS BY MARK SINGER

GIATI DESIGNS, INC. Santa Barbara, California Tel 805.684.8349 Fax 805.684.8359 www.giati.com

RI-9030 Teak Base, side view

Swivel Lounge Chair RI-9030

Armless Lounge RI-9031

Ottoman RU-9040

**Corner Unit** (shown with Seat Insert) RI-9032, RI-9032S

**Corner Unit** (shown with Table Insert) RI-9032, RI-9032T

Chaise Lounge RI-9050