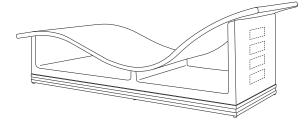

RI-9030A Riveli Swivel Lounge Chair, Metal Base 27.5"w × 29.75"D × 34"H

GIATI
DESIGNS BY MARK SINGER

GIATI DESIGNS, INC. Santa Barbara, California Tel 805.684.8349 Fax 805.684.8359 www.giati.com

RI-9030 Teak Base, side view