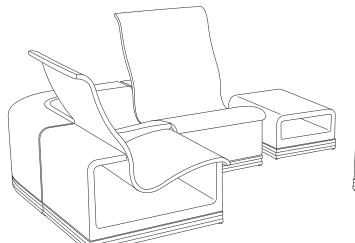

Swivel Lounge Chair RI-9030

Armless Lounge RI-9031

Ottoman RU-9040

**Corner Unit** (shown with Seat Insert) RI-9032, RI-9032S

**Corner Unit** (shown with Table Insert) RI-9032, RI-9032T

Chaise Lounge RI-9050

Example grouping:

Two Armless Lounges, Corner Unit with Seat Insert, Ottoman and Swivel Lounge Chair

DESIGNS BY MARK SINGER

GIATI DESIGNS, INC. Santa Barbara, California Tel 805.684.8349 Fax 805.684.8359 www.giati.com