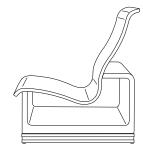

RI-9030A Riveli Swivel Lounge Chair, Metal Base 27.5"w × 29.75"D × 34"H

GIATI
DESIGNS BY MARK SINGER

GIATI DESIGNS, INC. Santa Barbara, California Tel 805.684.8349 Fax 805.684.8359 www.giati.com

RI-9030 Teak Base, side view

Available in casual finishes for interior and exterior use: Natural Teak, Driftwood Finish, or Protective UV Inhibitor (Teak Oil). Metal Base is available in a selection of powder-coat colors.

Riseli

Dining Chair RI-9020