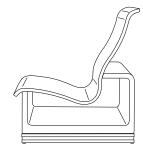

Riveli Armless Lounge, Teak Base 23.25"w × 29.5"D × 33.5"н

GIATI DESIGNS BY MARK SINGER

GIATI DESIGNS, INC. Santa Barbara, California Tel 805.684.8349 Fax 805.684.8359 www.giati.com

RI-9031A Metal Base, back view

Available in casual finishes for interior and exterior use: Natural Teak, Driftwood Finish, or Protective UV Inhibitor (Teak Oil). Metal Base is available in a selection of powder-coat colors.

Riseli

Dining Chair RI-9020