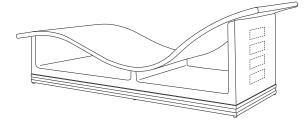

Riveli Armless Lounge, Teak Base 23.25"w × 29.5"D × 33.5"н

GIATI DESIGNS BY MARK SINGER

GIATI DESIGNS, INC. Santa Barbara, California Tel 805.684.8349 Fax 805.684.8359 www.giati.com

RI-9031A Metal Base, back view

Available in casual finishes for interior and exterior use: Natural Teak, Driftwood Finish, or Protective UV Inhibitor (Teak Oil). Metal Base is available in a selection of powder-coat colors.

Riseli

Dining Chair RI-9020