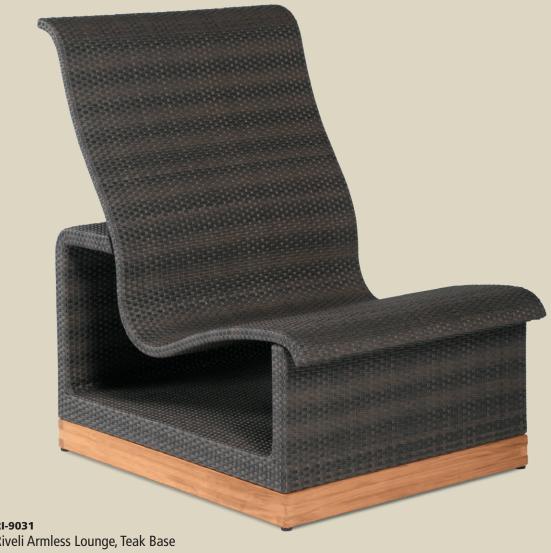

Riveli Armless Lounge, Teak Base 23.25"w × 29.5"D × 33.5"н

GIATI DESIGNS BY MARK SINGER

GIATI DESIGNS, INC. Santa Barbara, California Tel 805.684.8349 Fax 805.684.8359 www.giati.com

RI-9031A Metal Base, back view