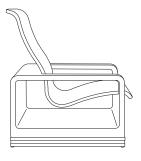

Riveli Armless Lounge, Teak Base 23.25"w × 29.5"D × 33.5"н

GIATI DESIGNS BY MARK SINGER

GIATI DESIGNS, INC. Santa Barbara, California Tel 805.684.8349 Fax 805.684.8359 www.giati.com

RI-9031A Metal Base, back view