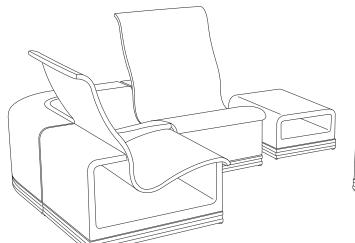

Riseli

Dining Chair RI-9020

Swivel Lounge Chair RI-9030

Armless Lounge RI-9031

Ottoman RU-9040

**Corner Unit** (shown with Seat Insert) RI-9032, RI-9032S

**Corner Unit** (shown with Table Insert) RI-9032, RI-9032T

Chaise Lounge RI-9050

Example grouping:

Two Armless Lounges, Corner Unit with Seat Insert, Ottoman and Swivel Lounge Chair

DESIGNS BY MARK SINGER

GIATI DESIGNS, INC. Santa Barbara, California Tel 805.684.8349 Fax 805.684.8359 www.giati.com