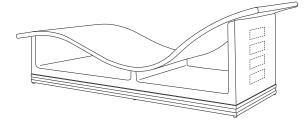

RI-9032A, RI-9032T Riveli Corner Unit, Teak Base  $30.5\text{"w} \times 30.5\text{"d} \times 17.5\text{"H}$ (Shown with Table Insert)

GIATI

DESIGNS BY MARK SINGER

GIATI DESIGNS, INC. Santa Barbara, California Tel 805.684.8349 Fax 805.684.8359 www.giati.com

**RI-9032A, RI-9032S** front view Riveli Corner Unit with Seat Insert

Available in casual finishes for interior and exterior use: Natural Teak, Driftwood Finish, or Protective UV Inhibitor (Teak Oil). Metal Base is available in a selection of powder-coat colors.