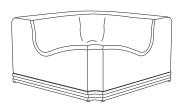

**RI-9032A, RI-9032S** front view Riveli Corner Unit with Seat Insert

Available in casual finishes for interior and exterior use: Natural Teak, Driftwood Finish, or Protective UV Inhibitor (Teak Oil). Metal Base is available in a selection of powder-coat colors.

Riseli

Dining Chair RI-9020

Swivel Lounge Chair RI-9030

Armless Lounge RI-9031

Ottoman RU-9040

**Corner Unit** (shown with Seat Insert) RI-9032, RI-9032S

**Corner Unit** (shown with Table Insert) RI-9032, RI-9032T