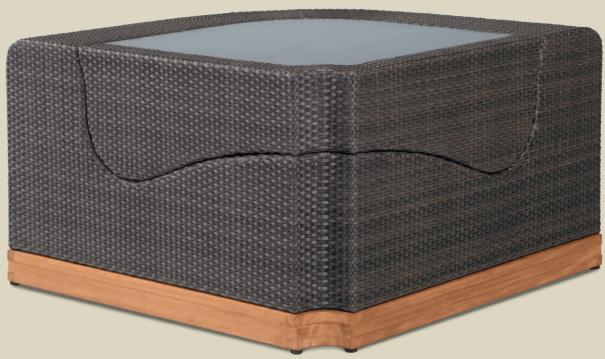

RI-9032A, RI-9032T Riveli Corner Unit, Teak Base  $30.5\text{"w} \times 30.5\text{"d} \times 17.5\text{"H}$ (Shown with Table Insert)

GIATI

DESIGNS BY MARK SINGER

GIATI DESIGNS, INC. Santa Barbara, California Tel 805.684.8349 Fax 805.684.8359 www.giati.com