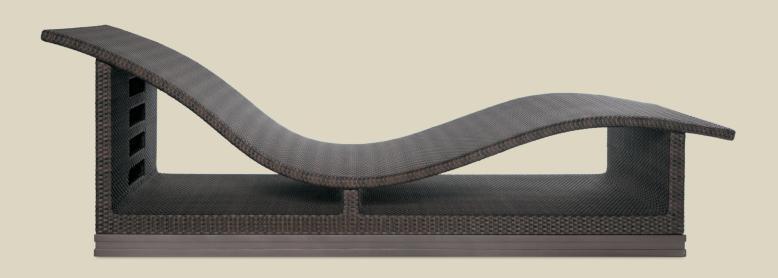

RI-9050A Riveli Chaise Lounge 27.5"w × 72"L × 15"H

GIATI DESIGNS, INC. Santa Barbara, California Tel 805.684.8349 Fax 805.684.8359 www.giati.com

RI-9050 Teak Base, back view

Available in casual finishes for interior and exterior use: Natural Teak, Driftwood Finish, or Protective UV Inhibitor (Teak Oil). Metal Base is available in a selection of powder-coat colors.