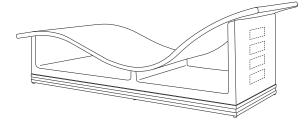

RI-9050A Riveli Chaise Lounge 27.5"w × 72"L × 15"H

GIATI DESIGNS, INC. Santa Barbara, California Tel 805.684.8349 Fax 805.684.8359 www.giati.com

RI-9050 Teak Base, back view

Available in casual finishes for interior and exterior use: Natural Teak, Driftwood Finish, or Protective UV Inhibitor (Teak Oil). Metal Base is available in a selection of powder-coat colors.