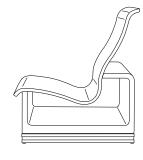

RI-9050A Riveli Chaise Lounge 27.5"w × 72"L × 15"H

GIATI DESIGNS, INC. Santa Barbara, California Tel 805.684.8349 Fax 805.684.8359 www.giati.com

RI-9050 Teak Base, back view

Available in casual finishes for interior and exterior use: Natural Teak, Driftwood Finish, or Protective UV Inhibitor (Teak Oil). Metal Base is available in a selection of powder-coat colors.