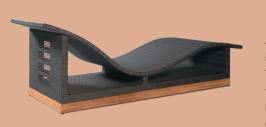

RI-9050A Riveli Chaise Lounge 27.5"w × 72"L × 15"H

GIATI DESIGNS, INC. Santa Barbara, California Tel 805.684.8349 Fax 805.684.8359 www.giati.com

RI-9050 Teak Base, back view

Available in casual finishes for interior and exterior use: Natural Teak, Driftwood Finish, or Protective UV Inhibitor (Teak Oil). Metal Base is available in a selection of powder-coat colors.