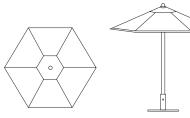

GB-20R Rolling Umbrella Base

Sheller

**Octagonal Apogee Umbrella** Available in 7', 9', and 12' diameter

Standard Umbrella Base GB-20, GB-24

**Pavilion** Available in 9', 10' or 12'

**Square Apogee Umbrella** Available in 7', 9', and 12' square

Rolling Umbrella Base GB-20R, GB-24R

Concrete Pavilion Base GPB-1

**Hexagonal Next Century Umbrella** Available in 6', 7', 8', and 10' diameter

Limestone Umbrella Base LB-20, LB-24

Flange Pavilion Base GPB-2