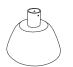

Rolling Umbrella Base GB-20R, GB-24R

Concrete Pavilion Base GPB-1

**Hexagonal Next Century Umbrella** Available in 6', 7', 8', and 10' diameter

Limestone Umbrella Base LB-20, LB-24

Flange Pavilion Base GPB-2