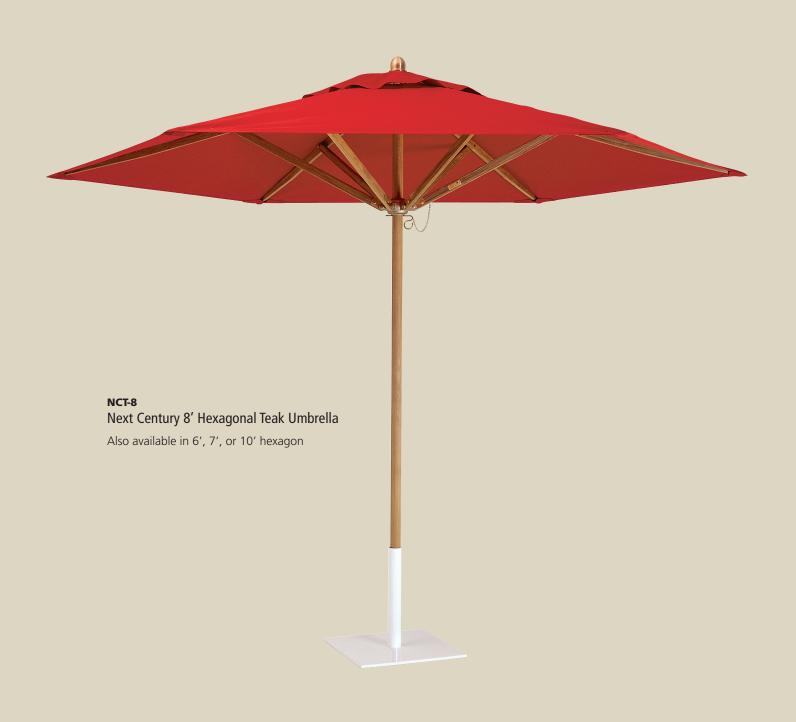

Rolling Umbrella Base GB-20R, GB-24R

Concrete Pavilion Base GPB-1

**Hexagonal Next Century Umbrella** Available in 6', 7', 8', and 10' diameter

Limestone Umbrella Base LB-20, LB-24

Flange Pavilion Base GPB-2