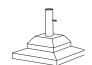

Rolling Umbrella Base GB-20R, GB-24R

Concrete Pavilion Base GPB-1

**Hexagonal Next Century Umbrella** Available in 6', 7', 8', and 10' diameter

Limestone Umbrella Base LB-20, LB-24

Flange Pavilion Base GPB-2