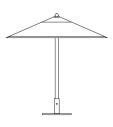

GB-20R Rolling Umbrella Base

Sheller

**Octagonal Apogee Umbrella** Available in 7', 9', and 12' diameter

Standard Umbrella Base GB-20, GB-24

**Pavilion** Available in 9', 10' or 12'

**Square Apogee Umbrella** Available in 7', 9', and 12' square