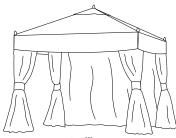

GB-20R Rolling Umbrella Base

Sheller

**Octagonal Apogee Umbrella** Available in 7', 9', and 12' diameter

Standard Umbrella Base GB-20, GB-24

**Pavilion** Available in 9', 10' or 12'

**Square Apogee Umbrella** Available in 7', 9', and 12' square